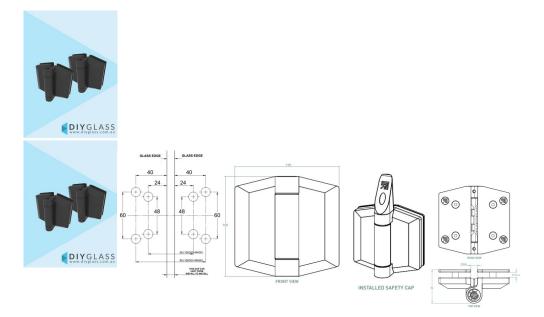

### **Product Highlights:**

- Stylish Finish Options Matt Black
- NEW & Innovative Design Instantly upgrade standard or economy pool gates with a soft-close system.
- Retrofit-Friendly Multiple hole spacings for easy replacement of existing hinges—no new drilling required. (see product images for glass hole positions)
- Hydraulic Soft-Close Technology Smooth, quiet, and controlled closing action for added safety and style.
- Glass-to-Glass Mounting Perfect for 8-12mm toughened glass panels in frameless pool fencing.
- Heavy-Duty Performance Supports gates up to 45kg and 1000mm wide.
- 316 Marine Grade Stainless Steel Rust-resistant and ideal for coastal or saltwater pool environments.
- Fully Adjustable Fine-tune gate tension and alignment with built-in tools for perfect operation.
- Standards Compliant Exceeds Australian Safety Standard AS1926.1-2012 for pool fencing.