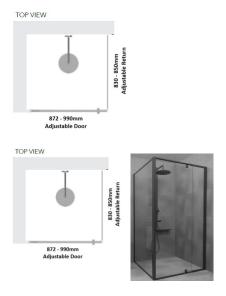

## Kit contains

- 1 x 872-990mm Adjustable Door Panel
- 1 x 830-850mm Adjustable Return Panel
- 1 x 90 Degree Adapter

Matt Black finish

U Channel install to wall for ease of installation and overcoming of potential out of square issues

- 1 x 872-990mm Adjustable Door Panel
- 1 x 830-850mm Adjustable Return Panel
- 1 x 90 Degree Adapter

Matt Black finish

U Channel install to wall for ease of installation and overcoming of potential out of square issues