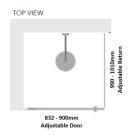

#### Kit contains

- 1 x 832-900mm Adjustable Door Panel
- 1 x 990-1010mm Adjustable Return Panel
- 1 x 90 Degree Adapter

## Kit contains

- 1 x 832-900mm Adjustable Door Panel
- 1 x 990-1010mm Adjustable Return Panel
- 1 x 90 Degree Adapter

1 / 2

Matt Black finish

U Channel install to wall for ease of installation and overcoming of potential out of square issues