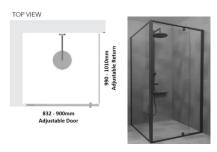

#### Kit contains

- 1 x 832-900mm Adjustable Door Panel
- 1 x 990-1010mm Adjustable Return Panel
- 1 x 90 Degree Adapter

## Kit contains

- 1 x 832-900mm Adjustable Door Panel
- 1 x 990-1010mm Adjustable Return Panel
- 1 x 90 Degree Adapter

1 / 2

Matt Black finish

U Channel install to wall for ease of installation and overcoming of potential out of square issues