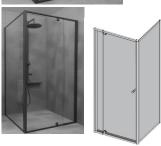

## **Black Framed Corner Shower Screen**

- 1950mm High
- 6mm Clear Toughed Glass
- 2 x 20mm U Channels for walls
- Pivot Door with Fixed Panel
- Matt Black Frame
- Easily width Adjustable with telescopic extrusion Design
- High Quality Pivot Hinges
- Magnetic Water Seals
- Slimline Strong Aluminium Frame
- U Channels allow flexibility for installation
- Install on Tiles or Showerbases

## Kit contains

- 1 x Adjustable Door Panel
- 1 x Adjustable Return Panel
- 1 x 90 Degree Adapter

Click Here to View our installation guide.

Rating: Not Rated Yet **Price** 

\$0.00

\$0.00

Ask a question about this product

## Description

- 1950mm High
- 6mm Clear Toughed Glass
  2 x 20mm U Channels for walls
- Pivot Door with Fixed Panel
- Matt Black Frame
- Easily width Adjustable with telescopic extrusion Design
- High Quality Pivot Hinges
- Magnetic Water Seals
- Slimline Strong Aluminium Frame
  U Channels allow flexibility for installation
- Install on Tiles or Showerbases

## Kit contains

- 1 x Adjustable Door Panel
- 1 x Adjustable Return Panel
- 1 x 90 Degree Adapter

Click Here to View our installation guide.