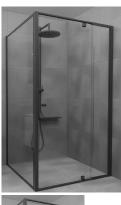

## **Black Framed Corner Shower Screen**

- 1950mm High
- 6mm Clear Toughed Glass
- 2 x 20mm U Channels for walls
- Pivot Door with Fixed Panel
- Matt Black Frame
- Easily width Adjustable with telescopic extrusion Design
- High Quality Pivot Hinges
- Magnetic Water Seals
- Slimline Strong Aluminium Frame
- U Channels allow flexibility for installation
- Install on Tiles or Showerbases

## Kit contains

- 1 x Adjustable Door Panel
- 1 x Adjustable Return Panel
- 1 x 90 Degree Adapter

Click Here to View our installation guide.

Rating: Not Rated Yet **Price** 

\$0.00

\$0.00

Ask a question about this product

## Description

- 1950mm High
- 6mm Clear Toughed Glass
  2 x 20mm U Channels for walls
- Pivot Door with Fixed Panel
- Matt Black Frame
- Easily width Adjustable with telescopic extrusion Design
- High Quality Pivot Hinges
- Magnetic Water Seals
- Slimline Strong Aluminium Frame
  U Channels allow flexibility for installation
- Install on Tiles or Showerbases

## Kit contains

- 1 x Adjustable Door Panel
- 1 x Adjustable Return Panel
- 1 x 90 Degree Adapter

Click Here to View our installation guide.