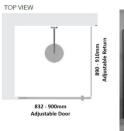

#### Kit contains

- 1 x 832-900mm Adjustable Door Panel
- 1 x 890-910mm Adjustable Return Panel
- 1 x 90 Degree Adapter

## Kit contains

- 1 x 832-900mm Adjustable Door Panel
- 1 x 890-910mm Adjustable Return Panel
- 1 x 90 Degree Adapter

Matt Black finish

U Channel install to wall for ease of installation and overcoming of potential out of square issues