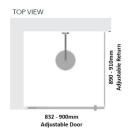

#### Kit contains

- 1 x 832-900mm Adjustable Door Panel
- 1 x 890-910mm Adjustable Return Panel
- 1 x 90 Degree Adapter

## Kit contains

- 1 x 832-900mm Adjustable Door Panel
- 1 x 890-910mm Adjustable Return Panel
- 1 x 90 Degree Adapter

Matt Black finish

U Channel install to wall for ease of installation and overcoming of potential out of square issues