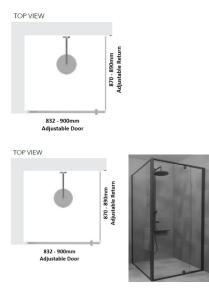

## Kit contains

- 1 x 832-900mm Adjustable Door Panel
- 1 x 870-890mm Adjustable Return Panel
- 1 x 90 Degree Adapter

Matt Black finish

U Channel install to wall for ease of installation and overcoming of potential out of square issues

- 1 x 832-900mm Adjustable Door Panel
- 1 x 870-890mm Adjustable Return Panel
- 1 x 90 Degree Adapter

Matt Black finish

U Channel install to wall for ease of installation and overcoming of potential out of square issues