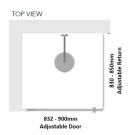

#### Kit contains

- 1 x 832-900mm Adjustable Door Panel
- 1 x 830-850mm Adjustable Return Panel
- 1 x 90 Degree Adapter

## Kit contains

- 1 x 832-900mm Adjustable Door Panel
- 1 x 830-850mm Adjustable Return Panel
- 1 x 90 Degree Adapter

Matt Black finish

U Channel install to wall for ease of installation and overcoming of potential out of square issues