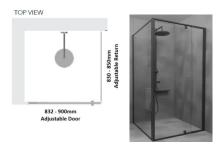

#### Kit contains

- 1 x 832-900mm Adjustable Door Panel
- 1 x 830-850mm Adjustable Return Panel
- 1 x 90 Degree Adapter

## Kit contains

- 1 x 832-900mm Adjustable Door Panel
- 1 x 830-850mm Adjustable Return Panel
- 1 x 90 Degree Adapter

Matt Black finish

U Channel install to wall for ease of installation and overcoming of potential out of square issues