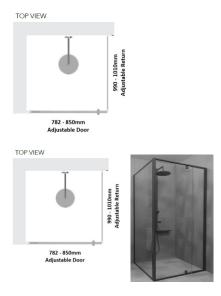

## Kit contains

- 1 x 782-850mm Adjustable Door Panel
- 1 x 990-1010mm Adjustable Return Panel
- 1 x 90 Degree Adapter

Matt Black finish

U Channel install to wall for ease of installation and overcoming of potential out of square issues

- 1 x 782-850mm Adjustable Door Panel
- 1 x 990-1010mm Adjustable Return Panel
- 1 x 90 Degree Adapter

Matt Black finish

U Channel install to wall for ease of installation and overcoming of potential out of square issues