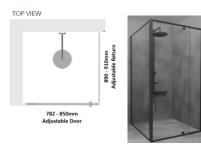

#### Kit contains

- 1 x 782-850mm Adjustable Door Panel
- 1 x 890-910mm Adjustable Return Panel
- 1 x 90 Degree Adapter

## Kit contains

- 1 x 782-850mm Adjustable Door Panel
- 1 x 890-910mm Adjustable Return Panel
- 1 x 90 Degree Adapter

1 / 2

Matt Black finish

U Channel install to wall for ease of installation and overcoming of potential out of square issues