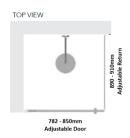

#### Kit contains

- 1 x 782-850mm Adjustable Door Panel
- 1 x 890-910mm Adjustable Return Panel
- 1 x 90 Degree Adapter

## Kit contains

- 1 x 782-850mm Adjustable Door Panel
- 1 x 890-910mm Adjustable Return Panel
- 1 x 90 Degree Adapter

1 / 2

Matt Black finish

U Channel install to wall for ease of installation and overcoming of potential out of square issues