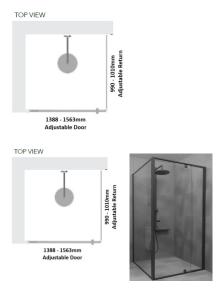

## Kit contains

- 1 x 1388-1562mm Adjustable Door Panel
- 1 x 990-1010mm Adjustable Return Panel
- 1 x 90 Degree Adapter

Rating: Not Rated Yet **Price** \$547.00

\$547.00

Ask a question about this product

Description

Kit contains

- 1 x 1388-1562mm Adjustable Door Panel
- 1 x 990-1010mm Adjustable Return Panel
- 1 x 90 Degree Adapter