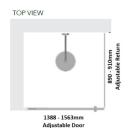

#### Kit contains

- 1 x 1388-1562mm Adjustable Door Panel
- 1 x 890-910mm Adjustable Return Panel
- 1 x 90 Degree Adapter

## Kit contains

- 1 x 1388-1562mm Adjustable Door Panel
- 1 x 890-910mm Adjustable Return Panel
- 1 x 90 Degree Adapter

1 / 2

Matt Black finish

U Channel install to wall for ease of installation and overcoming of potential out of square issues