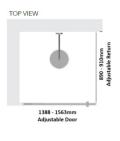

#### Kit contains

- 1 x 1388-1562mm Adjustable Door Panel
- 1 x 890-910mm Adjustable Return Panel
- 1 x 90 Degree Adapter

## Kit contains

- 1 x 1388-1562mm Adjustable Door Panel
- 1 x 890-910mm Adjustable Return Panel
- 1 x 90 Degree Adapter

1 / 2

Matt Black finish

U Channel install to wall for ease of installation and overcoming of potential out of square issues