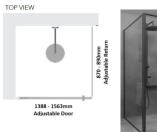

#### Kit contains

- 1 x 1388-1562mm Adjustable Door Panel
- 1 x 870-890mm Adjustable Return Panel
- 1 x 90 Degree Adapter

### Kit contains

- 1 x 1388-1562mm Adjustable Door Panel
- 1 x 870-890mm Adjustable Return Panel
- 1 x 90 Degree Adapter

Matt Black finish

U Channel install to wall for ease of installation and overcoming of potential out of square issues