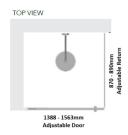

#### Kit contains

- 1 x 1388-1562mm Adjustable Door Panel
- 1 x 870-890mm Adjustable Return Panel
- 1 x 90 Degree Adapter

### Kit contains

- 1 x 1388-1562mm Adjustable Door Panel
- 1 x 870-890mm Adjustable Return Panel
- 1 x 90 Degree Adapter

Matt Black finish

U Channel install to wall for ease of installation and overcoming of potential out of square issues