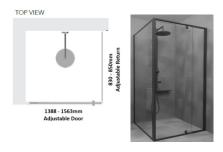

#### Kit contains

- 1 x 1388-1562mm Adjustable Door Panel
- 1 x 830-850mm Adjustable Return Panel
- 1 x 90 Degree Adapter

## Kit contains

- 1 x 1388-1562mm Adjustable Door Panel
- 1 x 830-850mm Adjustable Return Panel
- 1 x 90 Degree Adapter

1 / 2

Matt Black finish

U Channel install to wall for ease of installation and overcoming of potential out of square issues