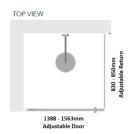

#### Kit contains

- 1 x 1388-1562mm Adjustable Door Panel
- 1 x 830-850mm Adjustable Return Panel
- 1 x 90 Degree Adapter

## Kit contains

- 1 x 1388-1562mm Adjustable Door Panel
- 1 x 830-850mm Adjustable Return Panel
- 1 x 90 Degree Adapter

1 / 2

Matt Black finish

U Channel install to wall for ease of installation and overcoming of potential out of square issues