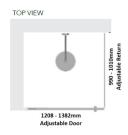

#### Kit contains

- 1 x 1208-1382mm Adjustable Door Panel
- 1 x 990-1010mm Adjustable Return Panel
- 1 x 90 Degree Adapter

## Kit contains

- 1 x 1208-1382mm Adjustable Door Panel
- 1 x 990-1010mm Adjustable Return Panel
- 1 x 90 Degree Adapter

Matt Black finish

U Channel install to wall for ease of installation and overcoming of potential out of square issues