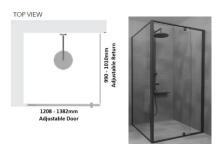

#### Kit contains

- 1 x 1208-1382mm Adjustable Door Panel
- 1 x 990-1010mm Adjustable Return Panel
- 1 x 90 Degree Adapter

## Kit contains

- 1 x 1208-1382mm Adjustable Door Panel
- 1 x 990-1010mm Adjustable Return Panel
- 1 x 90 Degree Adapter

Matt Black finish

U Channel install to wall for ease of installation and overcoming of potential out of square issues