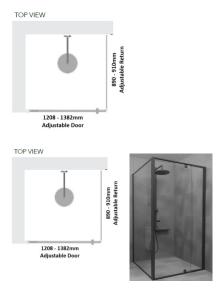

## Kit contains

- 1 x 1208-1382mm Adjustable Door Panel
- 1 x 890-910mm Adjustable Return Panel
- 1 x 90 Degree Adapter

## Matt Black finish

U Channel install to wall for ease of installation and overcoming of potential out of square issues

Door must be installed in the corner and must open outwards.

Click Here to View our installation guide.