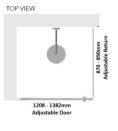

#### Kit contains

- 1 x 1208-1382mm Adjustable Door Panel
- 1 x 870-890mm Adjustable Return Panel
- 1 x 90 Degree Adapter

## Kit contains

- 1 x 1208-1382mm Adjustable Door Panel
- 1 x 870-890mm Adjustable Return Panel
- 1 x 90 Degree Adapter

1 / 2

Matt Black finish

U Channel install to wall for ease of installation and overcoming of potential out of square issues