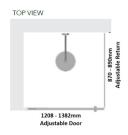

#### Kit contains

- 1 x 1208-1382mm Adjustable Door Panel
- 1 x 870-890mm Adjustable Return Panel
- 1 x 90 Degree Adapter

## Kit contains

- 1 x 1208-1382mm Adjustable Door Panel
- 1 x 870-890mm Adjustable Return Panel
- 1 x 90 Degree Adapter

1 / 2

Matt Black finish

U Channel install to wall for ease of installation and overcoming of potential out of square issues