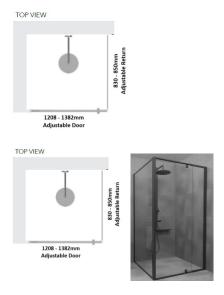

## Kit contains

- 1 x 1208-1382mm Adjustable Door Panel
- 1 x 830-850mm Adjustable Return Panel
- 1 x 90 Degree Adapter

## Matt Black finish

U Channel install to wall for ease of installation and overcoming of potential out of square issues

Door must be installed in the corner and must open outwards.

Click Here to View our installation guide.

Rating: Not Rated Yet **Price** \$510.00

\$510.00

Ask a question about this product

Description

Kit contains

- 1 x 1208-1382mm Adjustable Door Panel
- 1 x 830-850mm Adjustable Return Panel
- 1 x 90 Degree Adapter

Matt Black finish

U Channel install to wall for ease of installation and overcoming of potential out of square issues

Door must be installed in the corner and must open outwards.

Click Here to View our installation guide.