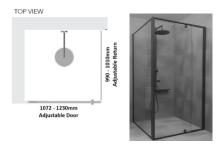

#### Kit contains

- 1 x 1072-1230mm Adjustable Door Panel
- 1 x 990-1010mm Adjustable Return Panel
- 1 x 90 Degree Adapter

## Kit contains

- 1 x 1072-1230mm Adjustable Door Panel
- 1 x 990-1010mm Adjustable Return Panel
- 1 x 90 Degree Adapter

1 / 2

Matt Black finish

U Channel install to wall for ease of installation and overcoming of potential out of square issues