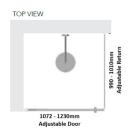

#### Kit contains

- 1 x 1072-1230mm Adjustable Door Panel
- 1 x 990-1010mm Adjustable Return Panel
- 1 x 90 Degree Adapter

## Kit contains

- 1 x 1072-1230mm Adjustable Door Panel
- 1 x 990-1010mm Adjustable Return Panel
- 1 x 90 Degree Adapter

1 / 2

Matt Black finish

U Channel install to wall for ease of installation and overcoming of potential out of square issues