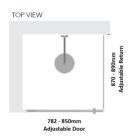

#### Kit contains

- 1 x 782-850mm Adjustable Door Panel
- 1 x 870-890mm Adjustable Return Panel
- 1 x 90 Degree Adapter

## Kit contains

- 1 x 782-850mm Adjustable Door Panel
- 1 x 870-890mm Adjustable Return Panel
- 1 x 90 Degree Adapter

1 / 2

Matt Black finish

U Channel install to wall for ease of installation and overcoming of potential out of square issues