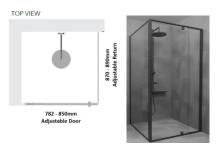

#### Kit contains

- 1 x 782-850mm Adjustable Door Panel
- 1 x 870-890mm Adjustable Return Panel
- 1 x 90 Degree Adapter

## Kit contains

- 1 x 782-850mm Adjustable Door Panel
- 1 x 870-890mm Adjustable Return Panel
- 1 x 90 Degree Adapter

1 / 2

Matt Black finish

U Channel install to wall for ease of installation and overcoming of potential out of square issues