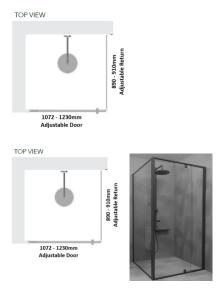

## Kit contains

- 1 x 1072-1230mm Adjustable Door Panel
- 1 x 890-910mm Adjustable Return Panel
- 1 x 90 Degree Adapter

Rating: Not Rated Yet **Price** \$484.00

\$484.00

Ask a question about this product

Description

Kit contains

- 1 x 1072-1230mm Adjustable Door Panel
- 1 x 890-910mm Adjustable Return Panel
- 1 x 90 Degree Adapter