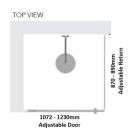

#### Kit contains

- 1 x 1072-1230mm Adjustable Door Panel
- 1 x 870-890mm Adjustable Return Panel
- 1 x 90 Degree Adapter

### Kit contains

- 1 x 1072-1230mm Adjustable Door Panel
- 1 x 870-890mm Adjustable Return Panel
- 1 x 90 Degree Adapter

1 / 2

Matt Black finish

U Channel install to wall for ease of installation and overcoming of potential out of square issues