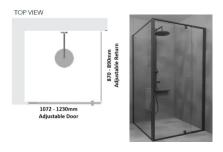

#### Kit contains

- 1 x 1072-1230mm Adjustable Door Panel
- 1 x 870-890mm Adjustable Return Panel
- 1 x 90 Degree Adapter

### Kit contains

- 1 x 1072-1230mm Adjustable Door Panel
- 1 x 870-890mm Adjustable Return Panel
- 1 x 90 Degree Adapter

1 / 2

Matt Black finish

U Channel install to wall for ease of installation and overcoming of potential out of square issues