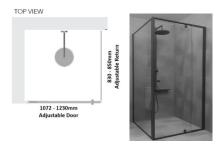

#### Kit contains

- 1 x 1072-1230mm Adjustable Door Panel
- 1 x 830-850mm Adjustable Return Panel
- 1 x 90 Degree Adapter

## Kit contains

- 1 x 1072-1230mm Adjustable Door Panel
- 1 x 830-850mm Adjustable Return Panel
- 1 x 90 Degree Adapter

Matt Black finish

U Channel install to wall for ease of installation and overcoming of potential out of square issues