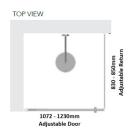

#### Kit contains

- 1 x 1072-1230mm Adjustable Door Panel
- 1 x 830-850mm Adjustable Return Panel
- 1 x 90 Degree Adapter

## Kit contains

- 1 x 1072-1230mm Adjustable Door Panel
- 1 x 830-850mm Adjustable Return Panel
- 1 x 90 Degree Adapter

Matt Black finish

U Channel install to wall for ease of installation and overcoming of potential out of square issues