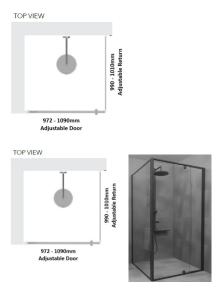

## Kit contains

- 1 x 972-1090mm Adjustable Door Panel
- 1 x 990-1010mm Adjustable Return Panel
- 1 x 90 Degree Adapter

## Matt Black finish

U Channel install to wall for ease of installation and overcoming of potential out of square issues

Door must be installed in the corner and must open outwards.

Click Here to View our installation guide.

Rating: Not Rated Yet **Price** \$474.00

\$474.00

Ask a question about this product

Description

Kit contains

- 1 x 972-1090mm Adjustable Door Panel
- 1 x 990-1010mm Adjustable Return Panel
- 1 x 90 Degree Adapter

Matt Black finish

U Channel install to wall for ease of installation and overcoming of potential out of square issues

Door must be installed in the corner and must open outwards.

Click Here to View our installation guide.