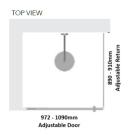

#### Kit contains

- 1 x 972-1090mm Adjustable Door Panel
- 1 x 890-910mm Adjustable Return Panel
- 1 x 90 Degree Adapter

## Kit contains

- 1 x 972-1090mm Adjustable Door Panel
- 1 x 890-910mm Adjustable Return Panel
- 1 x 90 Degree Adapter

1 / 2

Matt Black finish

U Channel install to wall for ease of installation and overcoming of potential out of square issues