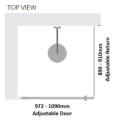

#### Kit contains

- 1 x 972-1090mm Adjustable Door Panel
- 1 x 890-910mm Adjustable Return Panel
- 1 x 90 Degree Adapter

## Kit contains

- 1 x 972-1090mm Adjustable Door Panel
- 1 x 890-910mm Adjustable Return Panel
- 1 x 90 Degree Adapter

1 / 2

Matt Black finish

U Channel install to wall for ease of installation and overcoming of potential out of square issues