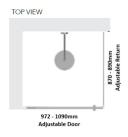

#### Kit contains

- 1 x 972-1090mm Adjustable Door Panel
- 1 x 870-890mm Adjustable Return Panel
- 1 x 90 Degree Adapter

## Kit contains

- 1 x 972-1090mm Adjustable Door Panel
- 1 x 870-890mm Adjustable Return Panel
- 1 x 90 Degree Adapter

Matt Black finish

U Channel install to wall for ease of installation and overcoming of potential out of square issues