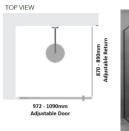

#### Kit contains

- 1 x 972-1090mm Adjustable Door Panel
- 1 x 870-890mm Adjustable Return Panel
- 1 x 90 Degree Adapter

## Kit contains

- 1 x 972-1090mm Adjustable Door Panel
- 1 x 870-890mm Adjustable Return Panel
- 1 x 90 Degree Adapter

Matt Black finish

U Channel install to wall for ease of installation and overcoming of potential out of square issues