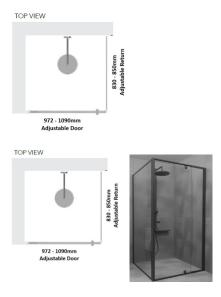

## Kit contains

- 1 x 972-1090mm Adjustable Door Panel
- 1 x 830-850mm Adjustable Return Panel
- 1 x 90 Degree Adapter

Matt Black finish

U Channel install to wall for ease of installation and overcoming of potential out of square issues

- 1 x 972-1090mm Adjustable Door Panel
- 1 x 830-850mm Adjustable Return Panel
- 1 x 90 Degree Adapter

Matt Black finish

U Channel install to wall for ease of installation and overcoming of potential out of square issues