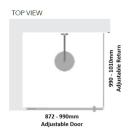

#### Kit contains

- 1 x 872-990mm Adjustable Door Panel
- 1 x 990-1010mm Adjustable Return Panel
- 1 x 90 Degree Adapter

## Kit contains

- 1 x 872-990mm Adjustable Door Panel
- 1 x 990-1010mm Adjustable Return Panel
- 1 x 90 Degree Adapter

1 / 2

Matt Black finish

U Channel install to wall for ease of installation and overcoming of potential out of square issues