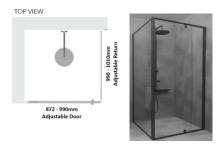

#### Kit contains

- 1 x 872-990mm Adjustable Door Panel
- 1 x 990-1010mm Adjustable Return Panel
- 1 x 90 Degree Adapter

## Kit contains

- 1 x 872-990mm Adjustable Door Panel
- 1 x 990-1010mm Adjustable Return Panel
- 1 x 90 Degree Adapter

1 / 2

Matt Black finish

U Channel install to wall for ease of installation and overcoming of potential out of square issues