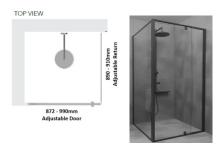

#### Kit contains

- 1 x 872-990mm Adjustable Door Panel
- 1 x 890-910mm Adjustable Return Panel
- 1 x 90 Degree Adapter

### Kit contains

- 1 x 872-990mm Adjustable Door Panel
- 1 x 890-910mm Adjustable Return Panel
- 1 x 90 Degree Adapter

1 / 2

Matt Black finish

U Channel install to wall for ease of installation and overcoming of potential out of square issues