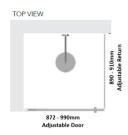

#### Kit contains

- 1 x 872-990mm Adjustable Door Panel
- 1 x 890-910mm Adjustable Return Panel
- 1 x 90 Degree Adapter

### Kit contains

- 1 x 872-990mm Adjustable Door Panel
- 1 x 890-910mm Adjustable Return Panel
- 1 x 90 Degree Adapter

1 / 2

Matt Black finish

U Channel install to wall for ease of installation and overcoming of potential out of square issues