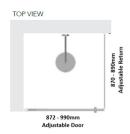

#### Kit contains

- 1 x 872-990mm Adjustable Door Panel
- 1 x 870-890mm Adjustable Return Panel
- 1 x 90 Degree Adapter

#### Matt Black finish

U Channel install to wall for ease of installation and overcoming of potential out of square issues

Door must be installed in the corner and must open outwards.

Click Here to View our installation guide.