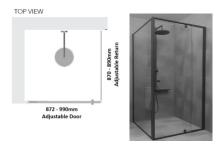

## Kit contains

- 1 x 872-990mm Adjustable Door Panel
- 1 x 870-890mm Adjustable Return Panel
- 1 x 90 Degree Adapter

Matt Black finish

U Channel install to wall for ease of installation and overcoming of potential out of square issues

Door must be installed in the corner and must open outwards.

Click Here to View our installation guide.