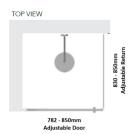

#### Kit contains

- 1 x 782-850mm Adjustable Door Panel
- 1 x 830-850mm Adjustable Return Panel
- 1 x 90 Degree Adapter

## Kit contains

- 1 x 782-850mm Adjustable Door Panel
- 1 x 830-850mm Adjustable Return Panel
- 1 x 90 Degree Adapter

1 / 2

Matt Black finish

U Channel install to wall for ease of installation and overcoming of potential out of square issues