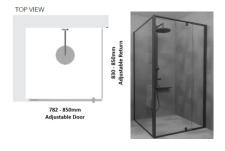

#### Kit contains

- 1 x 782-850mm Adjustable Door Panel
- 1 x 830-850mm Adjustable Return Panel
- 1 x 90 Degree Adapter

## Kit contains

- 1 x 782-850mm Adjustable Door Panel
- 1 x 830-850mm Adjustable Return Panel
- 1 x 90 Degree Adapter

1 / 2

Matt Black finish

U Channel install to wall for ease of installation and overcoming of potential out of square issues