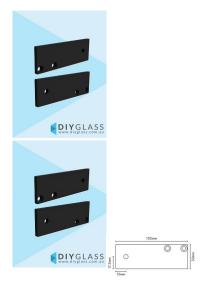

## Black Flat Wall Plate for 35x35mm Aluminium Glass Top Rail

- Flat Wall Plate
- Matt Black
- · Ideal when it is a tight gap between the glass and the wall and a standard wall bracket will not fit
- 105mm W x 35mm H x 5mm T
- 2 Pcs per pack (1 x left and 1 x right handed)
- Screws to the end of the rail via 2 x Countersunk Holes in the wall bracket.
- 1 x 6.5mm Counter Sunk Fixing Hole
- · Includes 4 x CSK Fixing Screws for securing the plates to the rail

Rating: Not Rated Yet **Price** \$8.00

\$8.00

Ask a question about this product

Description

- Flat Wall Plate
- Matt Black
- Ideal when it is a tight gap between the glass and the wall and a standard wall bracket will not fit
- 105mm W x 35mm H x 5mm T
- 2 Pcs per pack (1 x left and 1 x right handed)
- Screws to the end of the rail via 2 x Countersunk Holes in the wall bracket.
- 1 x 6.5mm Counter Sunk Fixing Hole
- Includes 4 x CSK Fixing Screws for securing the plates to the rail