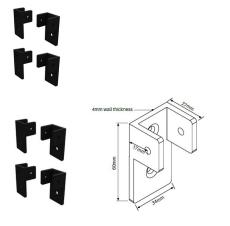

## Black Extended BARR C Bracket Kit (4 pack)

- Extended "C" bracket design for neat panel-to-post or wall fixing
- Powder-coated Black
- Made from high-strength extruded aluminium
- A stylish alternative to traditional full shroud brackets
- · Includes 4 x Extended "C" brackets with matching stainless steel screws
- Fixing hardware:
  - 8 x SS304 Countersunk Screw (for aluminium posts)
  - 8 x SS304 Square Drive Panhead Screws (for panel rails)
- Rust-resistant and pool fencing compliant
- Ideal for use with Barr Aluminium Pool Fencing systems

## Description

- Extended "C" bracket design for neat panel-to-post or wall fixing
- Powder-coated Black
- Made from high-strength extruded aluminium
- · A stylish alternative to traditional full shroud brackets
- Includes 4 x Extended "C" brackets with matching stainless steel screws
- · Fixing hardware:
  - 8 x SS304 Countersunk Screw (for aluminium posts)
  - 8 x SS304 Square Drive Panhead Screws (for panel rails)
- Rust-resistant and pool fencing compliant
- · Ideal for use with Barr Aluminium Pool Fencing systems