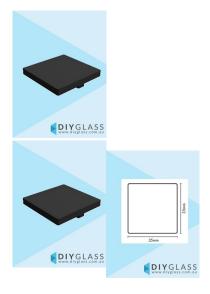

## Black End Cap for 35x35mm Aluminium Glass Top Rail

- · Matt Black
- 35mm W x35mm H x 4mm T
- Flat End Cap with Tab that presses into the cavity of the rail
- Includes one pointed grub screw in the tab to help secure the cap onto the rail

## Description

- Matt Black
- 35mm W x35mm H x 4mm T
- Flat End Cap with Tab that presses into the cavity of the rail
- Includes one pointed grub screw in the tab to help secure the cap onto the rail

Note: 2 End Caps are supplied with each length of rail. Only order these if you need extras