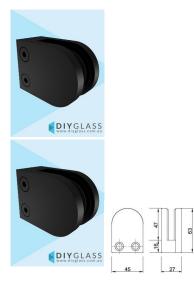

## Black D Front, Flat Back Glass Clamp for Glass Balustrade / Pool Fence

## D Front, Flat Back Glass Clamp – Ideal for Glass Balustrading & Glass Pool Fencing

This D Front, Flat Back Glass Clamp is perfect for securely installing glass panels onto timber, steel posts, or brick walls. Designed specifically for glass balustrades and glass pool fencing, it ensures a strong and reliable installation.

Suitable for 8mm, 10mm, and 12mm glass, this clamp comes with **gaskets** for a secure fit. Made from high-quality **316 marine-grade stainless steel**, it offers exceptional durability and resistance to corrosion, making it the ideal choice for outdoor and poolside installations.