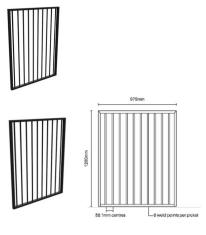

## Black 975x1200mm Aluminium Flat Top Pool Fence Gate

## 975x1200mm Aluminium Flat Top Pool Fence Gate

- Colour: Black
- Gate Size: 975mm (W) × 1200mm (H)
- Material: Powder-coated aluminium rust-resistant & weatherproof
- Design: Sleek flat top modern and minimal
- Safety: Complies with Australian Pool Safety Standard AS1926.1
- Installation: Lightweight and easy to install DIY-friendly
- Finish: Durable powder coat low maintenance, no repainting
- Ideal For: Pool fencing, garden borders, pet-safe enclosures

## 975x1200mm Aluminium Flat Top Pool Fence Gate

- Colour: Black
- Gate Size: 975mm (W) × 1200mm (H)
- Material: Powder-coated aluminium rust-resistant & weatherproof
- **Design:** Sleek flat top modern and minimal
- Safety: Complies with Australian Pool Safety Standard AS1926.1
- Installation: Lightweight and easy to install DIY-friendly
- Finish: Durable powder coat low maintenance, no repainting
- Ideal For: Pool fencing, garden borders, pet-safe enclosures