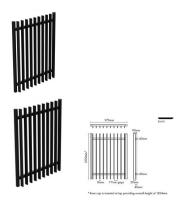

## Black 975x1200mm Aluminium Blade Pool Fence Panel

- 975mm Wide x 1200mm High Gate Panel
- 50mm x 16mm RHS pickets, face-welded to 40mm x 40mm x 2.4mm horizontal rails
- Four weld points per picket for maximum strength and durability
- Manufactured from high-grade Aluminium Alloy 6061 T6
- 79mm gap spacing between pickets for a sleek, compliant design
- Pre-inserted caps for a clean, finished look
- Complies with Australian Pool Fencing Standard AS1926.1

## Description

- 975mm Wide x 1200mm High Gate Panel
- 50mm x 16mm RHS pickets, face-welded to 40mm x 40mm x 2.4mm horizontal rails
- · Four weld points per picket for maximum strength and durability
- Manufactured from high-grade Aluminium Alloy 6061 T6
- 79mm gap spacing between pickets for a sleek, compliant design
- Pre-inserted caps for a clean, finished look
- Complies with Australian Pool Fencing Standard AS1926.1