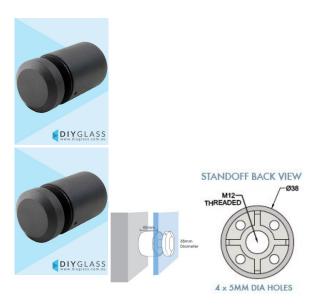

## Black 38mm Diameter x 45mm Body Standoff for Face Mount Glass Balustrade / Pool Fence

- Black
- 8mm Diameter
- 45mm High Body
- Requires a 20mm Diameter hole in the glass
- Install using M12 Threaded Rod into masonry
- Install using M12 Metric to Lag Screw into timber
- Kit includes: Cap, Body, 2 x Plastic Washers and 1 x Bush
- For Face Mount Glass Balustrade / Pool Fence

## Description

- Black
- 8mm Diameter
- 45mm High Body
- Requires a 20mm Diameter hole in the glass

- Install using M12 Threaded Rod into masonry
  Install using M12 Metric to Lag Screw into timber
  Kit includes: Cap, Body, 2 x Plastic Washers and 1 x Bush
  For Face Mount Glass Balustrade / Pool Fence