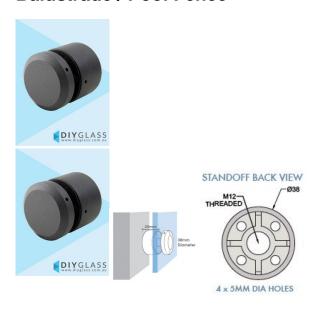

## Black 38mm Diameter x 25mm Body Standoff for Face Mount Glass Balustrade / Pool Fence

- Black
- 38mm Diameter
- 25mm High Body
- Requires a 20mm Diameter hole in the glass
- Install using M12 Threaded Rod into masonry
- Install using M12 Metric to Lag Screw into timber
- Kit includes: Cap, Body, 2 x Plastic Washers and 1 x Bush
- For Face Mount Glass Balustrade / Pool Fence

## Description

- Black
- 38mm Diameter
- 25mm High Body
- Requires a 20mm Diameter hole in the glass

- Install using M12 Threaded Rod into masonry
  Install using M12 Metric to Lag Screw into timber
  Kit includes: Cap, Body, 2 x Plastic Washers and 1 x Bush
  For Face Mount Glass Balustrade / Pool Fence