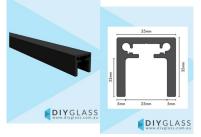

## Black 35x35mm Aluminium Glass Top Rail

- · Matt Black
- 35x35mm External Profile
- 5800mm long aluminium handrail
- Made from structural alloy 6061-T6
- Each length is supplied as a kit which INCLUDES 2 x end caps & 5800mm long glazing rubber to suit 15mm glass
- Railing suits 12, 15, 17.52 and 21.52mm thick glass simply use correct glazing rubber
- · Joiners fit into internal cavity at top of rail
- · Rail can be easily cut to required length or angle with a Aluminium cutting blade on a drop saw.

## Description

- Matt Black
- 35x35mm External Profile
- 5800mm long aluminium handrail
- Made from structural alloy 6061-T6
- Each length is supplied as a kit which INCLUDES 2 x end caps & 5800mm long glazing rubber to suit 15mm glass
- Railing suits 12, 15, 17.52 and 21.52mm thick glass simply use correct glazing rubber
- · Joiners fit into internal cavity at top of rail
- Rail can be easily cut to required length or angle with a Aluminium cutting blade on a drop saw.