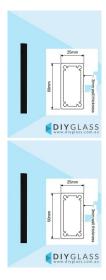

## Black 2500mm Aluminium Barr In-Ground Post

- 2500mm high designed for use with 1200mm pool fence panels
- Powder-coated Black
- 50x25 x 3mm Post profile to match Barr pickets to create a continuous batten appearance.
- Made from strong, corrosion-resistant aluminium
- Includes pre-inserted top cap
- · Compatible with Barr panels, gates, and accessories
- Suitable for core hole and concrete in installations
- Meets Australian Pool Fencing Standard AS1926.1 when used with Barr fencing system
- Easily cut with an Aluminium Cutting blade on a drop saw

## Description

- 2500mm high designed for use with 1200mm pool fence panels
- Powder-coated Black
- 50x25 x 3mm Post profile to match Barr pickets to create a continuous batten appearance.
- Made from strong, corrosion-resistant aluminium
- Includes pre-inserted top cap
- Compatible with Barr panels, gates, and accessories
- Suitable for core hole and concrete in installations
- Meets Australian Pool Fencing Standard AS1926.1 when used with Barr fencing system
- Easily cut with an Aluminium Cutting blade on a drop saw