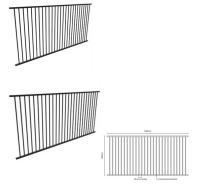

## Black 2450x1200mm Aluminium Flat Top Pool Fence Panels

## 2450x1200mm Aluminium Flat Top Pool Fence Panel

- Colour: Black
- Panel Size: 2450mm (W) × 1200mm (H)
- Pickets: 16mm (D) x 1.2mm (T) (alloy 6063-T6)
- Picket Spacing: 72.1mm gap with 88.1mm centre
- Rails: 38mmx25mmx1.6mm
- Material: Powder-coated aluminium rust-resistant & weatherproof
- Design: Sleek flat top modern and minimal
- Safety: Complies with Australian Pool Safety Standard AS1926.1
- Installation: Lightweight and easy to install DIY-friendly
- Finish: Durable powder coat low maintenance, no repainting
- Ideal For: Pool fencing, garden borders, pet-safe enclosures

## 2450x1200mm Aluminium Flat Top Pool Fence Panel

- Colour: Black
- Panel Size: 2450mm (W) × 1200mm (H)
- Pickets: 16mm (D) x 1.2mm (T) (alloy 6063-T6)
- Picket Spacing: 72.1mm gap with 88.1mm centre
- Rails: 38mmx25mmx1.6mm
- Material: Powder-coated aluminium rust-resistant & weatherproof
- Design: Sleek flat top modern and minimal
- Safety: Complies with Australian Pool Safety Standard AS1926.1
- Installation: Lightweight and easy to install DIY-friendly
- Finish: Durable powder coat low maintenance, no repainting

• Ideal For: Pool fencing, garden borders, pet-safe enclosures