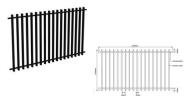

## Black 2205x1200mm Aluminium Barr Pool Fence Panel

- Panel Size: 2205mm (W) × 1200mm (H)
- Colour: Black
- Pickets: 50mm x 25mm x 1.2mm (alloy 6063-T6)
- Picket Spacing: 93mm gaps
- Rails: 25mmx25mmx2.8mm
- Material: Powder-coated aluminium rust-resistant & weatherproof
- Safety: Complies with Australian Pool Safety Standard AS1926.1
- Installation: Lightweight and easy to install DIY-friendly
- Finish: Durable powder coat low maintenance, no repainting
- Ideal For: Pool fencing, garden borders, pet-safe enclosures
- Cutting: Easily Cut with an Aluminium Cutting blade on a drop saw

## Description

- Panel Size: 2205mm (W) × 1200mm (H)
- Colour: Black
- Pickets: 50mm x 25mm x 1.2mm (alloy 6063-T6)
- Picket Spacing: 93mm gaps
- Rails: 25mmx25mmx2.8mm
- Material: Powder-coated aluminium rust-resistant & weatherproof
- Safety: Complies with Australian Pool Safety Standard AS1926.1
- Installation: Lightweight and easy to install DIY-friendly
- Finish: Durable powder coat low maintenance, no repainting
- Ideal For: Pool fencing, garden borders, pet-safe enclosures
- Cutting: Easily Cut with an Aluminium Cutting blade on a drop saw