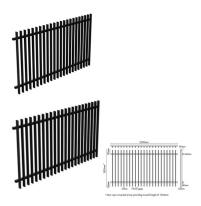

## Black 2200x1200mm Aluminium Blade Pool Fence Panel

- 2200mm Wide x 1200mm High
- 50mm x 16mm RHS pickets, face-welded to 40mm x 40mm x 2.4mm horizontal rails
- Four weld points per picket for maximum strength and durability
- Manufactured from high-grade Aluminium Alloy 6061 T6
- 79mm gap spacing between pickets for a sleek, compliant design
- Pre-inserted caps for a clean, finished look
- Complies with Australian Pool Fencing Standard AS1926.1
- Panels can be easily cut down in width if required

## Description

- 2200mm Wide x 1200mm High
- 50mm x 16mm RHS pickets, face-welded to 40mm x 40mm x 2.4mm horizontal rails
- Four weld points per picket for maximum strength and durability
- Manufactured from high-grade Aluminium Alloy 6061 T6
- 79mm gap spacing between pickets for a sleek, compliant design
- Pre-inserted caps for a clean, finished look
- Complies with Australian Pool Fencing Standard AS1926.1
- Panels can be easily cut down in width if required