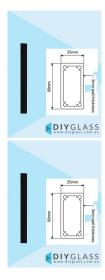

## Black 1800mm Aluminium Barr In-Ground Post

- 1800mm high designed for use with 1200mm pool fence panels
- Powder-coated Black
- 50x25 x 3mm Post profile to match Barr pickets to create a continuous batten appearance.
- Made from strong, corrosion-resistant aluminium
- Includes pre-inserted top cap
- · Compatible with Barr panels, gates, and accessories
- Suitable for core hole and concrete in installations
- Meets Australian Pool Fencing Standard AS1926.1 when used with Barr fencing system
- Easily cut with an Aluminium Cutting blade on a drop saw

## Description

- 1800mm high designed for use with 1200mm pool fence panels
- Powder-coated Black
- 50x25 x 3mm Post profile to match Barr pickets to create a continuous batten appearance.
- Made from strong, corrosion-resistant aluminium
- Includes pre-inserted top cap
- Compatible with Barr panels, gates, and accessories
- Suitable for core hole and concrete in installations
- Meets Australian Pool Fencing Standard AS1926.1 when used with Barr fencing system
- Easily cut with an Aluminium Cutting blade on a drop saw