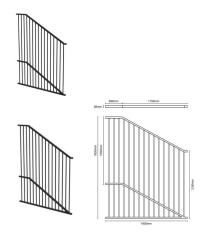

## Black 1800(h)x1450(w)mm Raked Aluminium Flat Top Pool Fence Panel

- Panel Size: 1800mm (H) x 1450mm (W)
- Pickets: 16mm (D) x 1.2mm (T) (alloy 6063-T6)
- Picket Spacing: 72.1mm gap with 88.1mm centre
- Rails: 38mmx25mmx1.6mm
- Material: Powder-coated aluminium rust-resistant & weatherproof
- Design: Sleek flat top modern and minimal
- Safety: Complies with Australian Pool Safety Standard AS1926.1
- Installation: Lightweight and easy to install DIY-friendly
- Finish: Durable powder coat low maintenance, no repainting
- Ideal For: Overcoming Step points and retaining walls as the start and ends of runs

## Description

- Panel Size: 1800mm (H) x 1450mm (W)
- Pickets: 16mm (D) x 1.2mm (T) (alloy 6063-T6)
- Picket Spacing: 72.1mm gap with 88.1mm centre
- Rails: 38mmx25mmx1.6mm
- Material: Powder-coated aluminium rust-resistant & weatherproof
- Design: Sleek flat top modern and minimal
- Safety: Complies with Australian Pool Safety Standard AS1926.1
- Installation: Lightweight and easy to install DIY-friendly
- Finish: Durable powder coat low maintenance, no repainting
- Ideal For: Overcoming Step points and retaining walls as the start and ends of runs