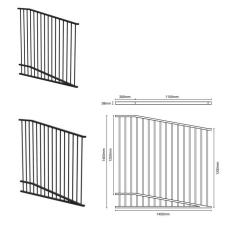

## Black 1400(h)x1450(w)mm Raked Aluminium Flat Top Pool Fence Panel

- Panel Size: 1400mm (H) x 1450mm (W)
- Pickets: 16mm (D) x 1.2mm (T) (alloy 6063-T6)
- Picket Spacing: 72.1mm gap with 88.1mm centre
- Rails: 38mmx25mmx1.6mm
- Material: Powder-coated aluminium rust-resistant & weatherproof
- Design: Sleek flat top modern and minimal
- Safety: Complies with Australian Pool Safety Standard AS1926.1
- Installation: Lightweight and easy to install DIY-friendly
- Finish: Durable powder coat low maintenance, no repainting
- Ideal For: Overcoming Step points and retaining walls as the start and ends of runs

## Description

- Panel Size: 1400mm (H) x 1450mm (W)
- Pickets: 16mm (D) x 1.2mm (T) (alloy 6063-T6)
- Picket Spacing: 72.1mm gap with 88.1mm centre
- Rails: 38mmx25mmx1.6mm
- Material: Powder-coated aluminium rust-resistant & weatherproof
- Design: Sleek flat top modern and minimal
- Safety: Complies with Australian Pool Safety Standard AS1926.1
- Installation: Lightweight and easy to install DIY-friendly
- Finish: Durable powder coat low maintenance, no repainting
- Ideal For: Overcoming Step points and retaining walls as the start and ends of runs