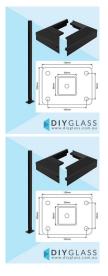

Includes a 2 part domical cover to hide the screws/bolts. Can be fitted after the fence is installed.

Rating: Not Rated Yet **Price** \$38.00

\$38.00

Ask a question about this product

Description

Includes a 2 part domical cover to hide the screws/bolts. Can be fitted after the fence is installed.