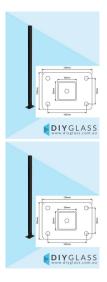

## **Black 1300mm Base Plate Aluminium Post**

## Black 1300mm Aluminium Base Plate Post – 50x50mm for Pool Fencing

- 1300mm high aluminium post ideal height for compliant pool fencing
- Sturdy 50x50mm profile for strength and stability
- Integrated base plate for surface mounting to concrete or timber
- Durable, rust-free aluminium construction perfect for outdoor use
- Powder-coated Black
- Suitable for use with flat top and other standard pool fence panels
- Compliant with Australian pool fencing regulations

## Black 1300mm Aluminium Base Plate Post – 50x50mm for Pool Fencing

- 1300mm high aluminium post ideal height for compliant pool fencing
- Sturdy 50x50mm profile for strength and stability
- Integrated base plate for surface mounting to concrete or timber
- Durable, rust-free aluminium construction perfect for outdoor use
- Powder-coated Black

- Suitable for use with flat top and other standard pool fence panels
  Compliant with Australian pool fencing regulations