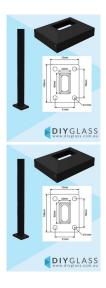

## Black 1280mm Aluminium Barr Base Plate Post with Cover

- 1280mm high designed for use with 1200mm pool fence panels
- Powder-coated in Black
- 50x25mm Post profile to match Barr pickets to create a continuous batten appearance.
- Pre-welded 100mm x 75mm x 10mm Thick base plate for secure surface mounting
- Made from strong, corrosion-resistant aluminium
- Includes pre-inserted top cap
- Pre-drilled base plate holes for quick and easy installation
- Compatible with Barr panels, gates, and accessories
- Suitable for concrete, decking, and paved surfaces
- Meets Australian Pool Fencing Standard AS1926.1 when used with Barr fencing system

Includes a 107x82mm (outer) 52x27mm (inner) Domical 2 part cover

Rating: Not Rated Yet

**Price** \$55.00

\$55.00

Ask a question about this product

## Description

- 1280mm high designed for use with 1200mm pool fence panels
- Powder-coated in Black
- 50x25mm Post profile to match Barr pickets to create a continuous batten appearance.
- Pre-welded 100mm x 75mm x 10mm Thick base plate for secure surface mounting
- Made from strong, corrosion-resistant aluminium
- Includes pre-inserted top cap
- Pre-drilled base plate holes for quick and easy installation
- Compatible with Barr panels, gates, and accessories

- Suitable for concrete, decking, and paved surfaces
  Meets Australian Pool Fencing Standard AS1926.1 when used with Barr fencing system

Includes a 107x82mm (outer) 52x27mm (inner) Domical 2 part cover