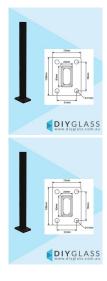

## Black 1280mm Aluminium Barr Base Plate Post

- 1280mm high designed for use with 1200mm pool fence panels
- Powder-coated in Black
- 50x25mm Post profile to match Barr pickets to create a continuous batten appearance.
- Pre-welded 100mm x 75mm x 10mm Thick base plate for secure surface mounting
- Made from strong, corrosion-resistant aluminium
- Includes pre-inserted top cap
- Pre-drilled base plate holes for quick and easy installation
- Compatible with Barr panels, gates, and accessories
- Suitable for concrete, decking, and paved surfaces
- Meets Australian Pool Fencing Standard AS1926.1 when used with Barr fencing system

Rating: Not Rated Yet **Price** \$48.00

\$48.00

Ask a question about this product

Description

- 1280mm high designed for use with 1200mm pool fence panels
- Powder-coated in **Black**
- 50x25mm Post profile to match Barr pickets to create a continuous batten appearance.
- Pre-welded 100mm x 75mm x 10mm Thick base plate for secure surface mounting
- · Made from strong, corrosion-resistant aluminium
- · Includes pre-inserted top cap
- · Pre-drilled base plate holes for quick and easy installation
- Compatible with Barr panels, gates, and accessories
- Suitable for concrete, decking, and paved surfaces
- · Meets Australian Pool Fencing Standard AS1926.1 when used with Barr fencing system